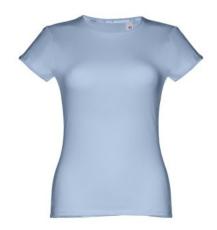

# THC SOFIA. WOMEN'S T-SHIRT

## **Basic informations**

Size: XXL

Color: Pastel blue

# **Specification**

Women's fitted T-shirt in 100% cotton jersey knit (150 g/m²) with carded cotton yarn (colour 183: 90% cotton/10% viscose, colour 196: 98% cotton/2% viscose). Contains a thin double collar in jersey reinforced by a satin bias tape. Cut and sewn garment with double stitched hem on the sleeves and bottom. Sizes: S, M, L, XL, XXL