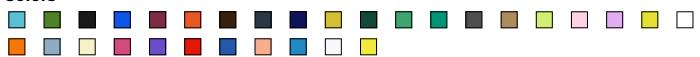

# THC SOFIA. WOMEN'S T-SHIRT

### Product code SC301060802XL

PRICE NETTO 4,50 EUR +VAT / pc

\* price per piece, without branding and VAT

## **Basic informations**

Size: XXL

Color: Pastel blue

#### Colors



# **Specification**

Women's fitted T-shirt in 100% cotton jersey knit (150 g/m²) with carded cotton yarn (colour 183: 90% cotton/10% viscose, colour 196: 98% cotton/2% viscose). Contains a thin double collar in jersey reinforced by a satin bias tape. Cut and sewn garment with double stitched hem on the sleeves and bottom. Sizes: S, M, L, XL, XXL

### **Declaration**

Brand: Hi!dea™

Country of origin: Bangladesh

Country of import: EU